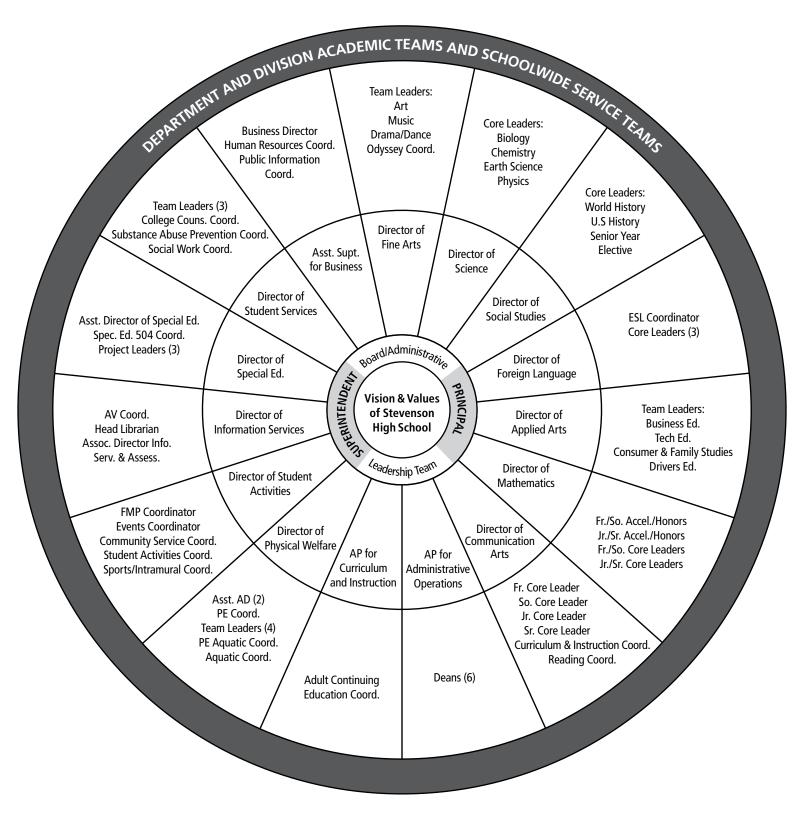

## **Stevenson High School District 125**

Leadership Structure

**Note:** The Board/Administrative Leadership Team consists of 7 board members, 12 directors, 2 assistant principals, the principal, assistant superintendent for business, and the superintendent. Each division has a team of leaders who, in turn, influence and are influenced by the outer circle of division teams. Rather than a top-down structure, this model reflects the ideal of reciprocal adult relationships, as ideas and actions can flow from the outer circle to the inner circle and back again. Ideas within any of the circles can move across division areas.